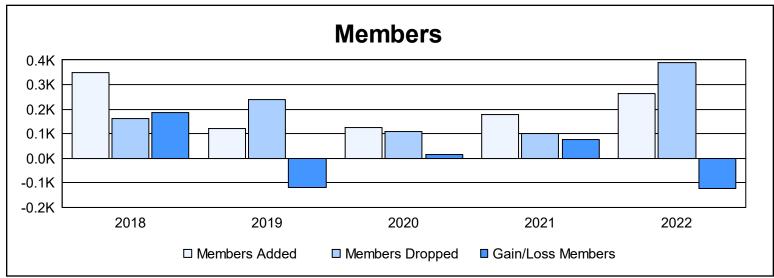

District 411 C

As of June 2022 Cumulative

| Year      | New<br>Clubs | Dropped<br>Clubs | Gain/<br>Loss<br>Clubs | New<br>Members | Charter<br>Members | Reinstate<br>Members | Transfer<br>Members | Total<br>Member<br>Added | Total<br>Members<br>Dropped | Gain/<br>Loss<br>Members |
|-----------|--------------|------------------|------------------------|----------------|--------------------|----------------------|---------------------|--------------------------|-----------------------------|--------------------------|
| 2017-2018 | 5            | 0                | 5                      | 199            | 122                | 28                   | 0                   | 349                      | 162                         | 187                      |
| 2018-2019 | 1            | 2                | -1                     | 83             | 32                 | 5                    | 1                   | 121                      | 239                         | -118                     |
| 2019-2020 | 0            | 1                | -1                     | 104            | 11                 | 5                    | 5                   | 125                      | 109                         | 16                       |
| 2020-2021 | 2            | 0                | 2                      | 88             | 48                 | 39                   | 2                   | 177                      | 99                          | 78                       |
| 2021-2022 | 5            | 10               | -5                     | 97             | 136                | 22                   | 10                  | 265                      | 388                         | -123                     |
| Average   | 3            | 3                | 0                      | 114            | 70                 | 20                   | 4                   | 207                      | 199                         | 8                        |