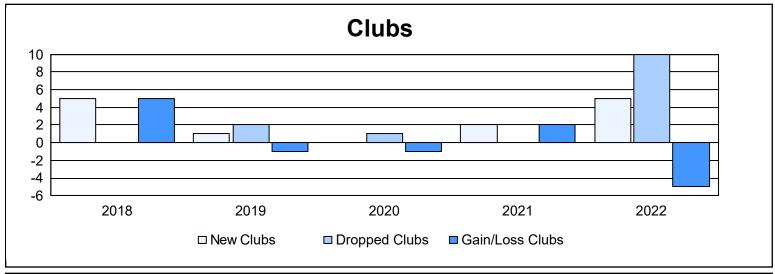

District 411 C

As of June 2022 Cumulative

| Year      | New<br>Clubs | Dropped<br>Clubs | Gain/<br>Loss<br>Clubs | New<br>Members | Charter<br>Members | Reinstate<br>Members | Transfer<br>Members | Total<br>Member<br>Added | Total<br>Members<br>Dropped | Gain/<br>Loss<br>Members |
|-----------|--------------|------------------|------------------------|----------------|--------------------|----------------------|---------------------|--------------------------|-----------------------------|--------------------------|
| 2017-2018 | 5            | 0                | 5                      | 199            | 122                | 28                   | 0                   | 349                      | 162                         | 187                      |
| 2018-2019 | 1            | 2                | -1                     | 83             | 32                 | 5                    | 1                   | 121                      | 239                         | -118                     |
| 2019-2020 | 0            | 1                | -1                     | 104            | 11                 | 5                    | 5                   | 125                      | 109                         | 16                       |
| 2020-2021 | 2            | 0                | 2                      | 88             | 48                 | 39                   | 2                   | 177                      | 99                          | 78                       |
| 2021-2022 | 5            | 10               | -5                     | 97             | 136                | 22                   | 10                  | 265                      | 388                         | -123                     |
| Average   | 3            | 3                | 0                      | 114            | 70                 | 20                   | 4                   | 207                      | 199                         | 8                        |